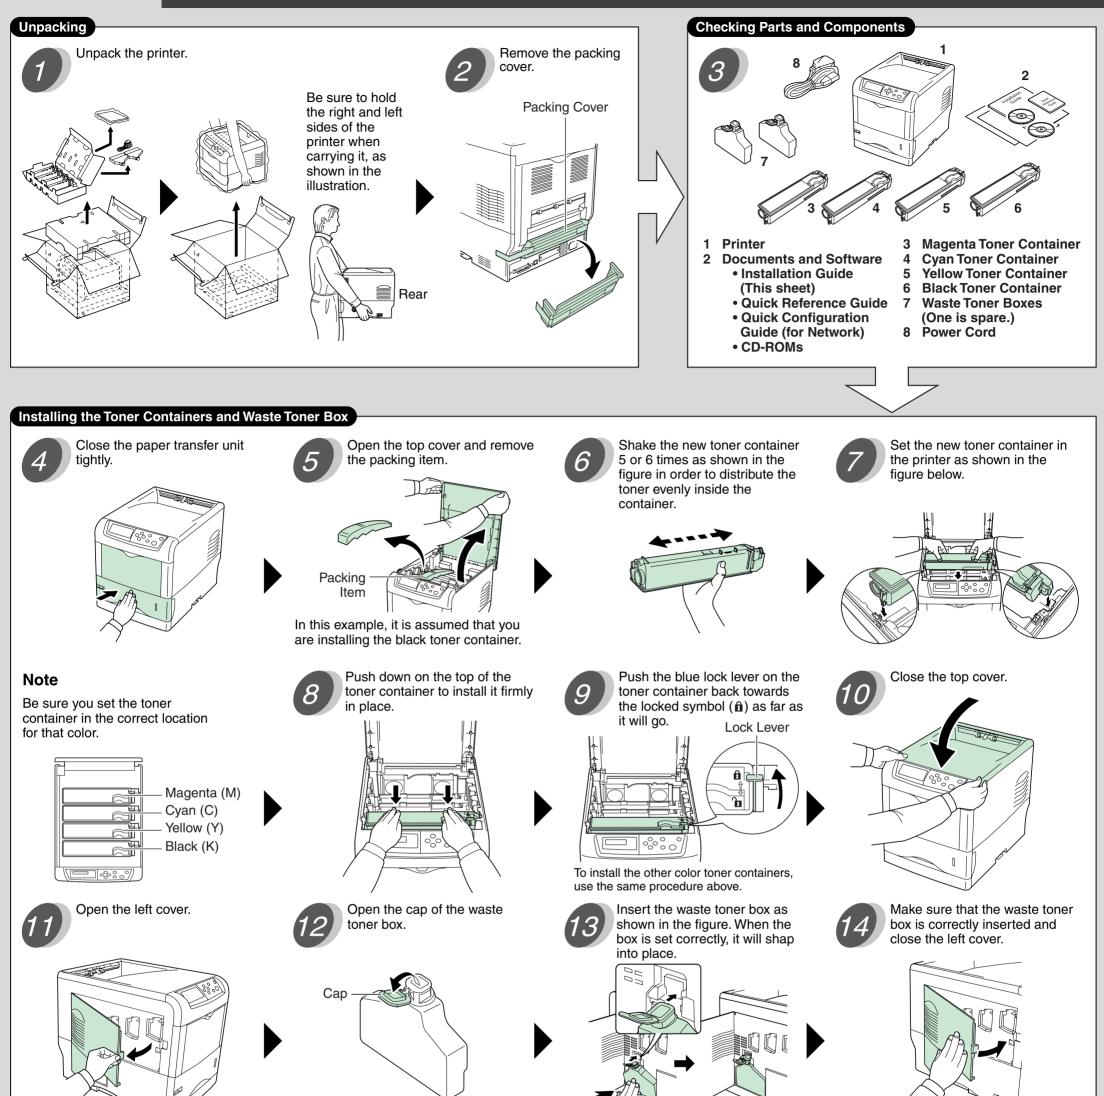

## FS-C5016N Installation Guide

## Important!

Kyocera Mita assumes no liability for any damage caused by an improper installation of the printer.



## **Making Connections** Connect to the computer. Connect the power cord to the Turn on ( | ) the printer power power outlet. switch. **USB** Interface Parallel Interface 1111111111 Network Interface (Ethernet) Power Cord $\left( \begin{array}{c} 0 \\ 0 \end{array} \right)$ Connecter СĽ) $\overline{\Delta}$

For more information about the printer, refer to the **Operation Guide** (PDF) in the CD-ROM supplied with the printer. © 2003 by KYOCERA MITA CORPORATION All rights reserved. 2-28, 1-Chome, Tamatsukuri, Chuo-ku, Osaka 540-8585, Japan

Printed in Japan 7KKTA80E++AX 2003.3